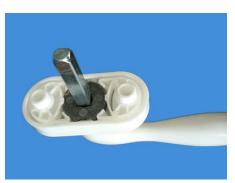

老款 old style

新款 the new

老款把手与方轴接触的底座材质是塑料的,耐磨性差。而新款把手与方轴接触的底 座是锌合金的,耐磨性好,经久耐用。

The base material of the old handle and the square shaft is plastic, which has poor wear resistance and is not durable. The base of the new handle that contacts the square shaft is zinc alloy, which has good wear resistance and durability.