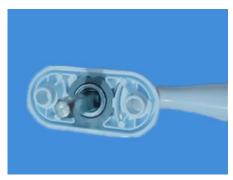

老款 old style

新款 the new

老款把手与方轴接触的底座材质是塑料的,耐磨性差。而新款把手与方轴接触的底 座是锌合金的,耐磨性好,经久耐用。

The base material of the old handle and the square shaft is plastic, which has poor wear resistance and is not durable. The base of the new handle that contacts the square shaft is zinc alloy, which has good wear resistance and durability.