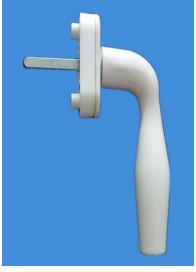

## "福瓶"把手改进说明 "Fu Ping" handle improvement instructions

新款把手相较于老款把手,在性能上有很大的提升。

Compared with the old handle, the new handle has a great performance improvement.

产品外观 Appearance

新款与老款相比,改进细节如下: Compared with the old model, the details of the improvement are as follows