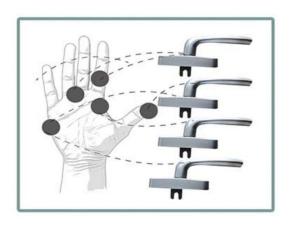

## Handle Features

1、把手全部采用压铸铝-纯国标铝,外观遵照人体工艺学(如下图),握感舒适,动力和用力部件采用 5#锌-压铸锌,多点小齿结构传动更顺畅!

All the handles are made of die-cast aluminum-pure national standard aluminum, the appearance follows ergonomics (as shown below), and the grip is comfortable.